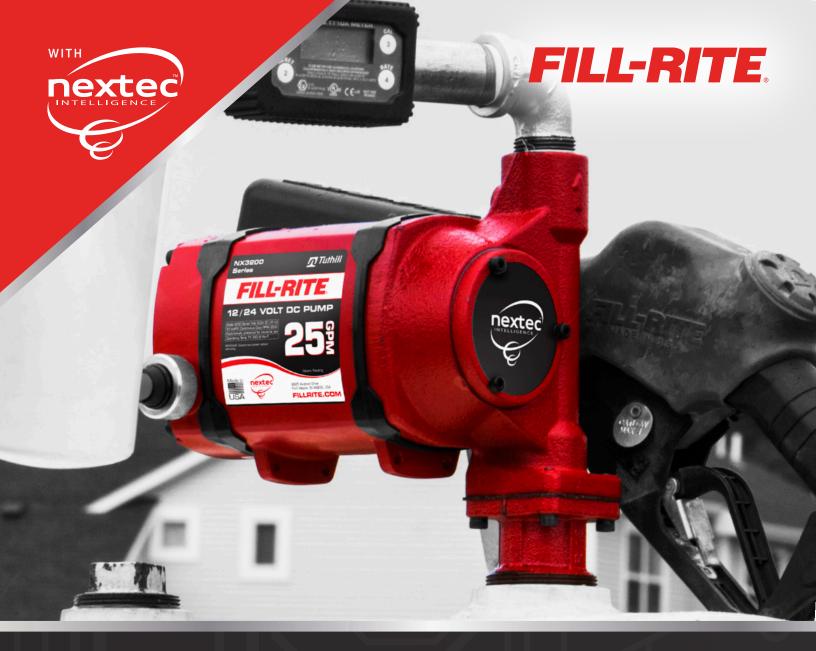

## THE INDUSTRY'S FIRST CONTINUOUS DUTY FUEL TRANSFER PUMP

nextec Intelligence<sup>™</sup> is an exclusive array of design advancements, technologies and user functionalities that take pump performance to unprecedented levels. Intelligent Tones<sup>™</sup> inform when attention is needed. A variable speed motor automatically adjusts for peak performance with improved suction lift. More compact, lighter, and less amp draw—it sets a new standard for efficiency.

## THE FUTURE OF FUEL TRANSFER IS HERE

## NX3200 series | nextec™ - predicts, protects, performs ┏

|                      | NX3204                                                                   | NX3210B | NX3205E                         |
|----------------------|--------------------------------------------------------------------------|---------|---------------------------------|
| FLOW RATE            | 25 gpm / 95 lpm                                                          |         |                                 |
| VOLTAGE              | 12 to 24V DC                                                             |         |                                 |
| INLET/OUTLET         | 1 <sup>1</sup> / <sub>4</sub> " - 1" NPT                                 |         | 1 <sup>1</sup> /4" - 1"<br>BSPP |
| MOUNTING             | 2" bun                                                                   | g (NPT) | 2" bung<br>(BSPP)               |
| MTLS OF CONST        | Cast iron pump housing                                                   |         |                                 |
| MOTOR POWER          | ¹/₃HP                                                                    |         |                                 |
| PWR CORD LEN         | 20' / 6 meters                                                           |         |                                 |
| AMP DRAW             | 29 amps                                                                  |         |                                 |
| DUTY CYCLE           | Continuous duty*                                                         |         |                                 |
| COMPATIBLE<br>FLUIDS | Diesel, gasoline, biodiesel up to B2O, E15,<br>kerosene, mineral spirits |         |                                 |
| WARRANTY             | 2 year warranty                                                          |         |                                 |