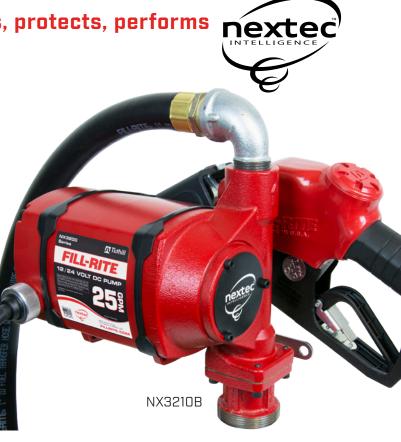

## NX3200 series | nextec™ - predicts, protects, performs ┏

|                      | NX3204                                                                   | NX3210B | NX3205E                         |
|----------------------|--------------------------------------------------------------------------|---------|---------------------------------|
| FLOW RATE            | 25 gpm / 95 lpm                                                          |         |                                 |
| VOLTAGE              | 12 to 24V DC                                                             |         |                                 |
| INLET/OUTLET         | 1 <sup>1</sup> / <sub>4</sub> " - 1" NPT                                 |         | 1 <sup>1</sup> /4" - 1"<br>BSPP |
| MOUNTING             | 2" bun                                                                   | g (NPT) | 2" bung<br>(BSPP)               |
| MTLS OF CONST        | Cast iron pump housing                                                   |         |                                 |
| MOTOR POWER          | ¹/₃HP                                                                    |         |                                 |
| PWR CORD LEN         | 20' / 6 meters                                                           |         |                                 |
| AMP DRAW             | 29 amps                                                                  |         |                                 |
| DUTY CYCLE           | Continuous duty*                                                         |         |                                 |
| COMPATIBLE<br>FLUIDS | Diesel, gasoline, biodiesel up to B2O, E15,<br>kerosene, mineral spirits |         |                                 |
| WARRANTY             | 2 year warranty                                                          |         |                                 |

## features & benefits

- Continuous duty\* -Transfer fuel all day
- 12 to 24V DC -Accepts a range of DC Power
- Intelligent Tones Indicate where attention is needed

\*Rated continuous duty for fuel transfer

- Lower amp draw Save battery power and pump life
- Lighter Great for mobile tanks, even aluminum
- Auto power down -After 20 minutes of inactivity
- Magnetic switch Smooth and field replaceable
- Removable power cord -Convenient and safe
- Improved suction lift Variable speed motor adjusts to load